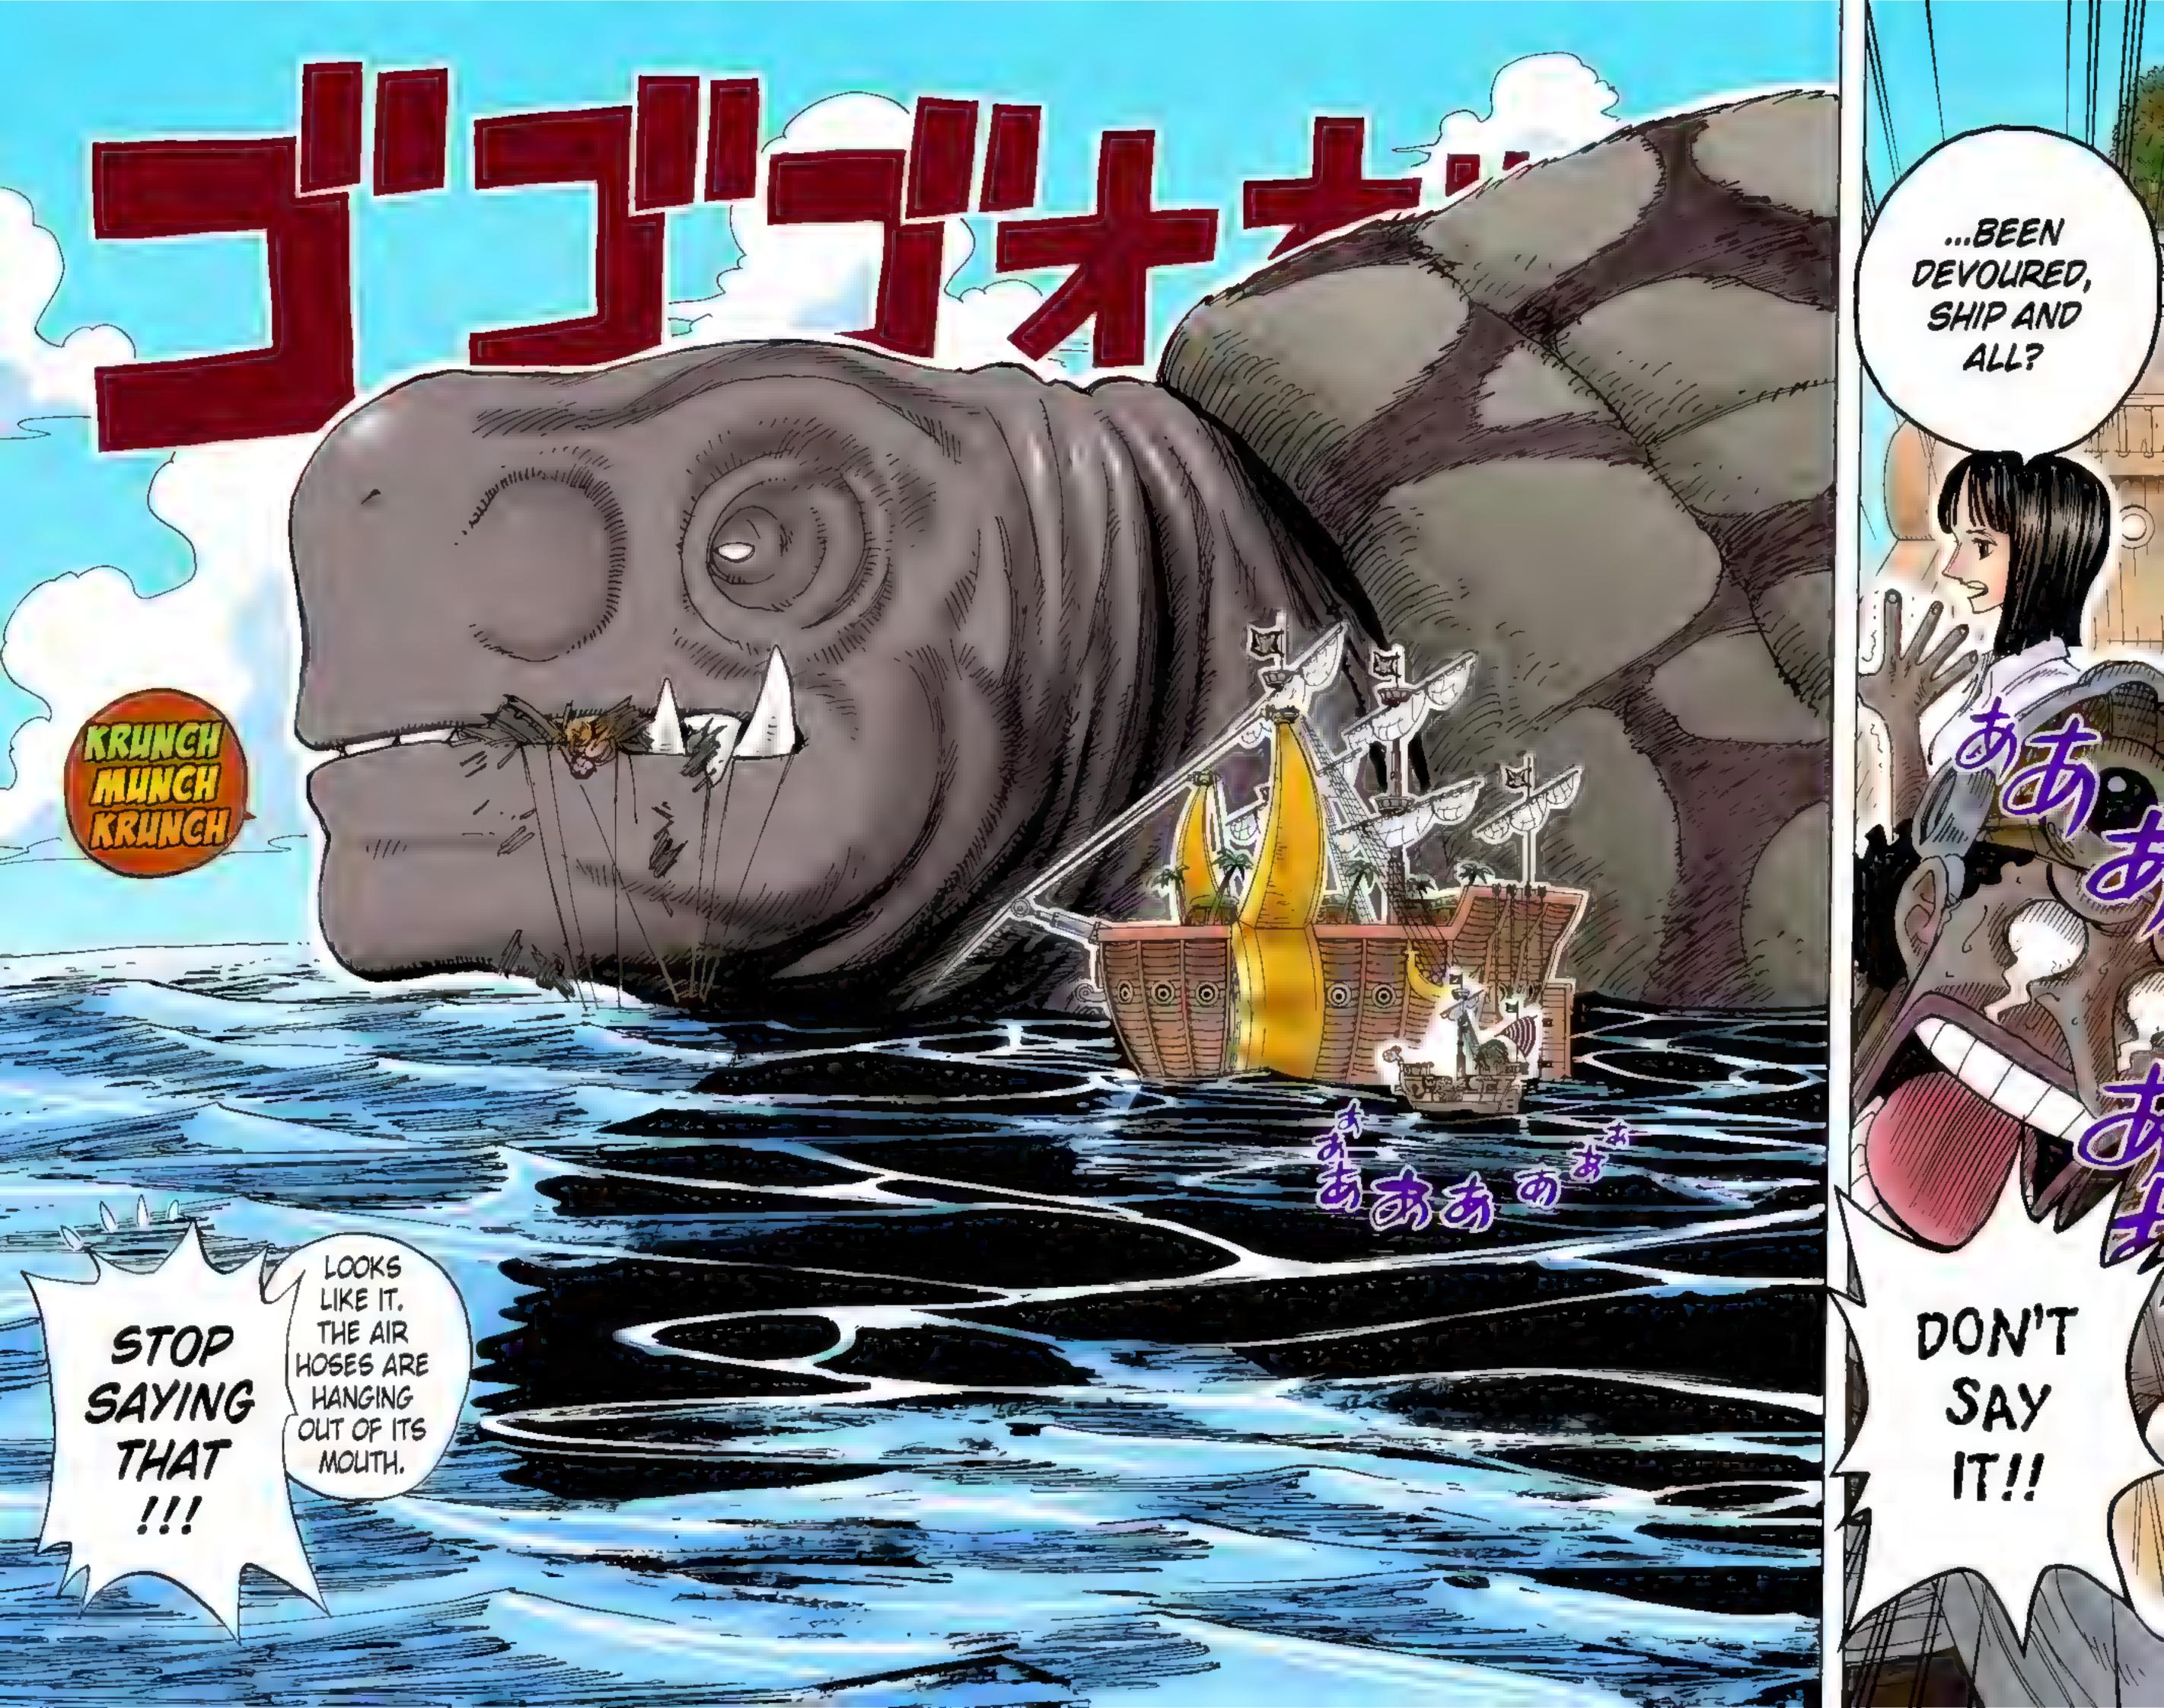

## Chapter 220: A WALK ON THE SEAFLOOR

HATCHAN'S SEA-FLOOR STROLL, VOLUME 34:
"OCKTOPAKO IS ATTRACTED BY THE SMELL OF THE SAUCE"